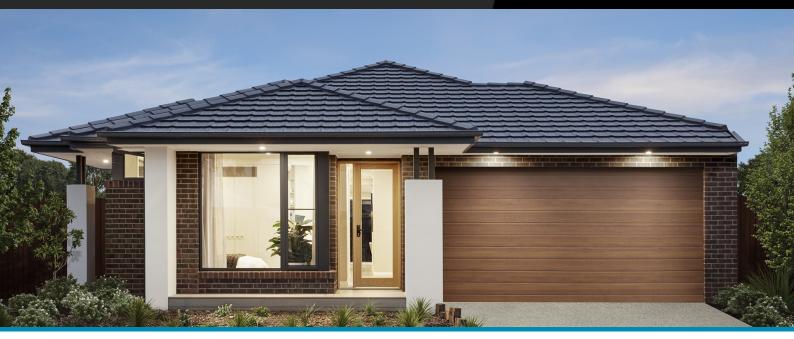

#### Address

Lot 4949, Meridian, Clyde North, 3978

**Facade** Central Lot Width 12.5

Lot size 313 m<sup>2</sup>

House size 177 m<sup>2</sup>