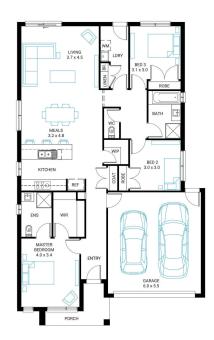

#### Address

Lot 4949, Meridian, Clyde North, 3978

**Facade** Central Lot Width 12.5

Lot size 313 m<sup>2</sup>

House size 177 m<sup>2</sup>