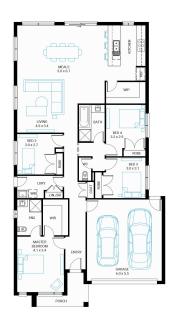

## New Haven 22

4=

Lot 910, Officer Central, Officer, 3809

Facade Mode Lot Width 12.5

Lot size 350 m<sup>2</sup> House size 207 m<sup>2</sup>

## **Available Structural Options**

Theatre, U Shape Kitchen, Study With Butlers Pantry, Butlers Pantry, Study, RearFlip, PowderRoom, Outdoor Living 2, Outdoor Living 1, Deluxe Ensuite, Grand Ensuite,