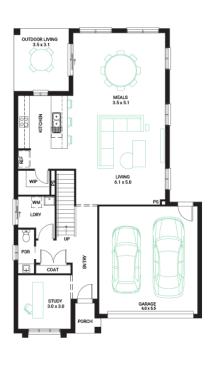

### Facade

Classic (Build Over)

Lot Width 13.5

Lot size 373 m<sup>2</sup>

House size 244 m<sup>2</sup>