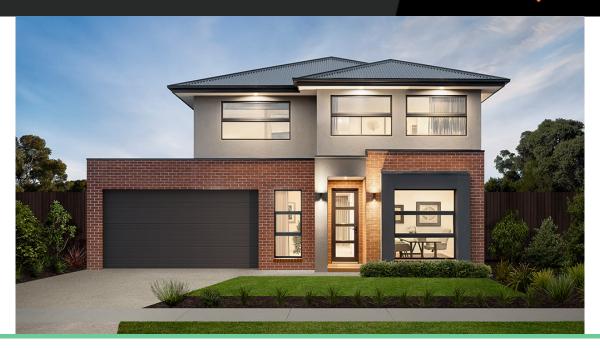

## Surge 26 ✓

#### Address

Lot 1139, Smiths Park, Clyde North, 3978

### Facade

Classic (Build Over)

Lot Width 13.5

Lot size 373 m<sup>2</sup>

House size 244 m<sup>2</sup>