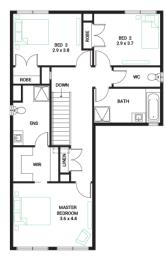

### Facade

Classic (Build Over)

Lot Width 13.5

Lot size 373 m<sup>2</sup>

House size 244 m<sup>2</sup>