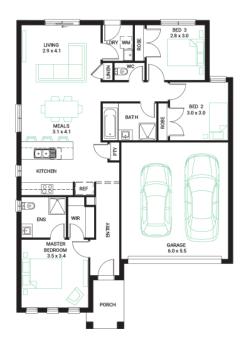

## Spirit 16

3

2 =

Address

Lot 634, Officer Central, Officer, 3809

Facade

Lot Width 12.5

Lot size 384 m² House size 153 m<sup>2</sup>