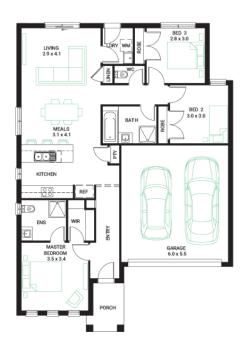

## Spirit 16

#### Address

Lot 809, Banyan Place, Officer South, 3809

**Facade** Ember Lot Width 12.5

Lot size 350 m<sup>2</sup> House size 153 m<sup>2</sup>

### **Available Structural Options**

Deluxe Ensuite, Extended Living, U Shape Kitchen, Outdoor Living,