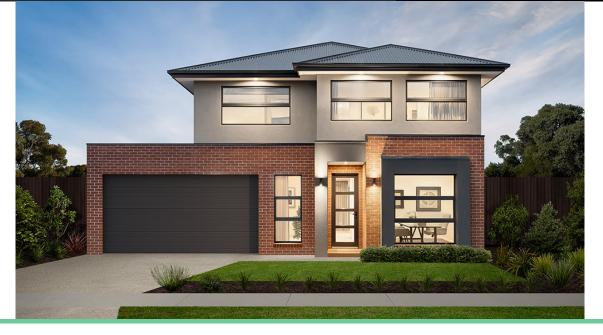

# Surge 23 🗖

## Address

Lot 106, Verve, Clyde North, 3978

```
Classic
(Build
Over)
```

 Lot Width
 Lot size

 12.5
 350 m²

3 🚍

House size

2 🗟