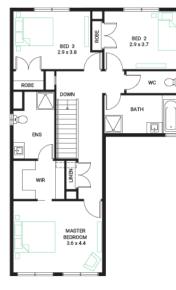

## Address

Lot 106, Verve, Clyde North, 3978

```
Classic
(Build
Over)
```

 Lot Width
 Lot size

 12.5
 350 m²

3 🚍

House size

2 🗟

2 🔿