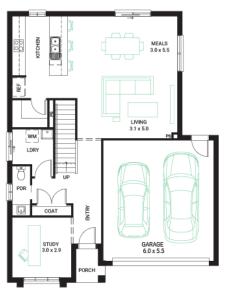

## Address

Lot 106, Verve, Clyde North, 3978

```
Classic
(Build
Over)
```

 Lot Width
 Lot size

 12.5
 350 m²

3 🚍

House size

2 🗟

2 🔿