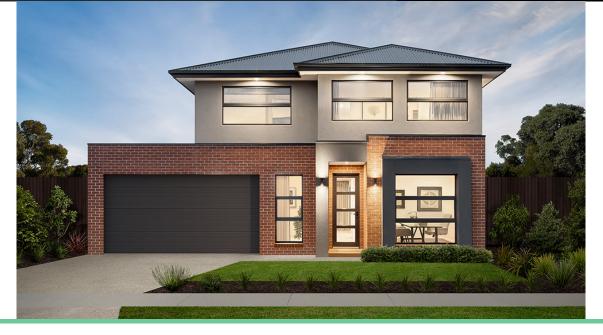

## Surge 26 🗖

#### Address

Lot 117, Verve, Clyde North, 3978

```
Classic
(Build
Over)
```

Lot WidthLot size14392 m²

3 🚍

House size

2 🗟

2 🖑