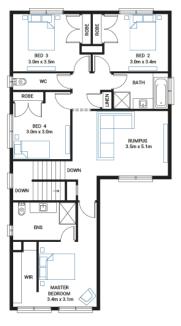

#### **Available Structural Options**

Extended Lounge, Extended Laundry & Pantry, Fifth Bedroom, Fireplace, Butlers Pantry, Balcony, Shower to Powder Room, Deluxe Kitchen, Additional Master Suite, First Floor Powder Room,

### **Your Inclusions**

- 'H' class waffle concrete slab
- Double glazing throughout
- Colorbond' corrugate roof with 22.5-degree roof pitch
- Dimmable LED downlights to main Living areas
- Flooring throughout (tiles and carpet)
- 'Quantum Quartz' engineered stone benchtops with 20mm edge profile, to Kitchen
- 900mm Kitchen Appliances
- Laminate overhead cupboards with concealed rangehood to Kitchen
- Tiled shower bases to Bathroom and Ensuite
- Gas ducted heating
- 'Colorbond' sectional overhead door with automated lifter and remote controls
- Solar PV system
- 25-year structural guarantee
- 12-month maintenance period
- 7-Star energy rating compliance
- Trusted New Home Builder in Melbourne, Victoria for over 25 years