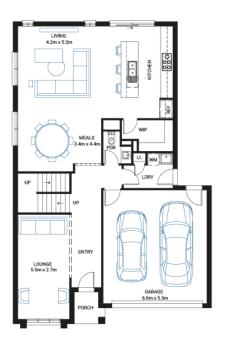

#### **Available Structural Options**

Extended Lounge, Extended Laundry & Pantry, Fifth Bedroom, Fireplace, Butlers Pantry, Balcony, Shower to Powder Room, Deluxe Kitchen, Additional Master Suite, First Floor Powder Room,

### **Your Inclusions**

- 'H' class waffle concrete slab
- Double glazing throughout
- Colorbond' corrugate roof with 22.5-degree roof pitch
- Dimmable LED downlights to main Living areas
- Flooring throughout (tiles and carpet)
- 'Quantum Quartz' engineered stone benchtops with 20mm edge profile, to Kitchen
- 900mm Kitchen Appliances
- Laminate overhead cupboards with concealed rangehood to Kitchen
- Tiled shower bases to Bathroom and Ensuite
- Gas ducted heating
- 'Colorbond' sectional overhead door with automated lifter and remote controls
- Solar PV system
- 25-year structural guarantee
- 12-month maintenance period
- 7-Star energy rating compliance
- Trusted New Home Builder in Melbourne, Victoria for over 25 years