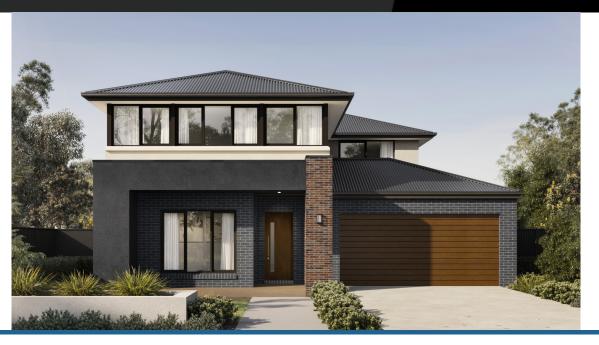

# \$714,400\*



## Spinifex 28

4





#### Address

Lot 9, Waterford Rise, Warragul, 3820





#### **Available Structural Options**

Extended Lounge, Extended Laundry & Pantry, Fifth Bedroom, Fireplace, Butlers Pantry, Balcony, Shower to Powder Room, Deluxe Kitchen, Additional Master Suite, First Floor Powder Room,

### **Your Inclusions**

- 'H' class waffle concrete slab
- Double glazing throughout
- Colorbond' corrugate roof with 22.5-degree roof pitch
- Dimmable LED downlights to main Living areas
- Flooring throughout (tiles and carpet)
- 'Quantum Quartz' engineered stone benchtops with 20mm edge profile, to Kitchen
- 900mm Kitchen Appliances
- Laminate overhead cupboards with concealed rangehood to Kitchen
- Tiled shower bases to Bathroom and Ensuite
- Gas ducted heating
- 'Colorbond' sectional