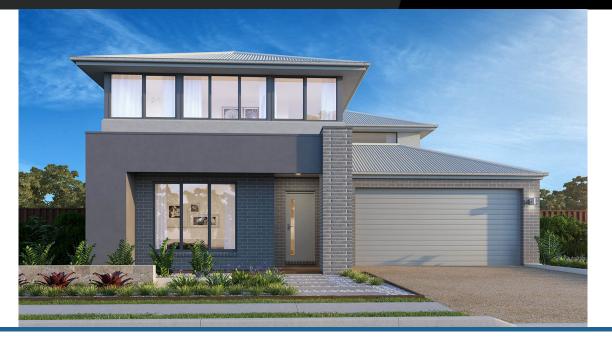

## Kirra 34 🔴

| Address |                 |           |      |
|---------|-----------------|-----------|------|
| Lot 21, | Waterford Rise, | Warragul, | 3820 |

| Facade | Lot Width | Lot size           | House size         |
|--------|-----------|--------------------|--------------------|
| Bay    | 14        | 494 m <sup>2</sup> | 314 m <sup>2</sup> |

6

2 🔿

2 🗟