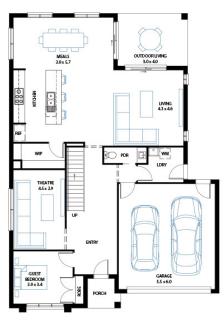

## Available Structural Options

L Shape Kitchen, Ground Floor Additional Master Suite, First Floor Additional Master Suite, Grand Theatre, Outdoor Living Flip, Outdoor Living Flip + U Shape Kitchen, Guest Bedroom Ensuite, Shower to Powder, Butler's Pantry, Balcony Option 1, Balcony Option 2, Extended Laundry & Shower to Powder,