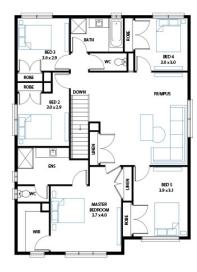

## Available Structural Options

L Shape Kitchen, Ground Floor Additional Master Suite, First Floor Additional Master Suite, Grand Theatre, Outdoor Living Flip, Outdoor Living Flip + U Shape Kitchen, Guest Bedroom Ensuite, Shower to Powder, Butler's Pantry, Balcony Option 1, Balcony Option 2, Extended Laundry & Shower to Powder,