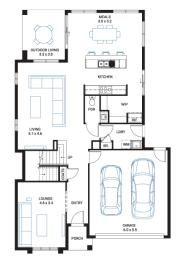

## Elwood 33

Address

Lot 106, Verve, Clyde North, 3978

Facade Century Mk1

Lot Width 12.5

Lot size 350 m<sup>2</sup> House size 302 m<sup>2</sup>

## **Available Structural Options**

Rear Flip, Butlers Pantry, Ground Floor Master Suite , 6th Bedroom, Balcony Option 1, Balcony Option 2, Deluxe First Floor Master Suite, Deluxe Kitchen, Grand Outdoor Living,