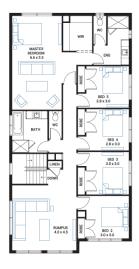

## Elwood 33

Address

Lot 106, Verve, Clyde North, 3978

Facade Century Mk1

Lot Width 12.5

Lot size 350 m<sup>2</sup> House size 302 m<sup>2</sup>

## **Available Structural Options**

Rear Flip, Butlers Pantry, Ground Floor Master Suite , 6th Bedroom, Balcony Option 1, Balcony Option 2, Deluxe First Floor Master Suite, Deluxe Kitchen, Grand Outdoor Living,