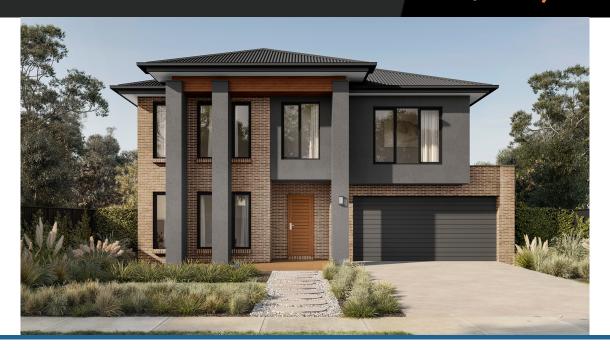

## Elwood 33

Address

Lot 106, Verve, Clyde North, 3978

Facade Century Mk1

Lot Width 12.5

Lot size 350 m<sup>2</sup> House size 302 m<sup>2</sup>