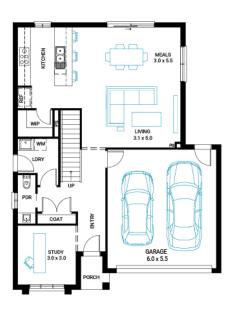

## Gunnamatta 23

Address

Lot 185, Verve, Clyde North, 3978

Facade Chicago Lot Width 12.5

Lot size 355 m<sup>2</sup> House size 214 m<sup>2</sup>