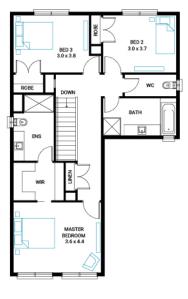

## Gunnamatta 23

Address

Lot 185, Verve, Clyde North, 3978

Facade Chicago Lot Width 12.5

Lot size 355 m<sup>2</sup> House size 214 m<sup>2</sup>