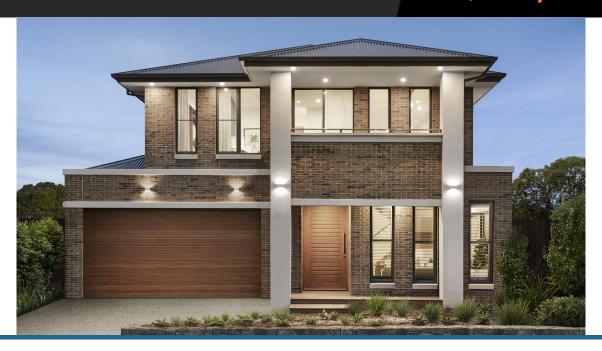

## Gunnamatta 23

Address

Lot 185, Verve, Clyde North, 3978

Facade Chicago Lot Width 12.5

Lot size 355 m<sup>2</sup> House size 214 m<sup>2</sup>