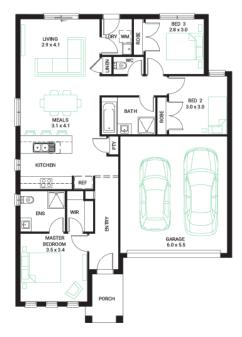

### Address Lot 10, Saffron, Clyde North, 3978

| Package Enquiries               |
|---------------------------------|
| Leanne Marshall - 0485 935 578, |
| leanne@beachwood-homes.com.au   |

| Facade | Lot Width | Lot size           | House size         |
|--------|-----------|--------------------|--------------------|
| Globe  | 12.5      | 313 m <sup>2</sup> | 153 m <sup>2</sup> |

3 🚍

### Available Structural Options

Deluxe Ensuite, Extended Living, U Shape Kitchen, Outdoor Living,

2 🔿

2 🛱