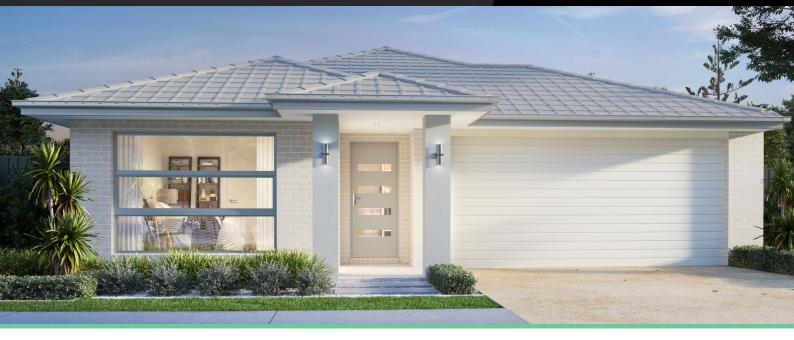

## Mystic 19 🔻

#### Address Lot 6, Saffron, Clyde North, 3978

| Facade | Lot Width | Lot size           | House size         |
|--------|-----------|--------------------|--------------------|
| Ember  | 12.5      | 369 m <sup>2</sup> | 180 m <sup>2</sup> |