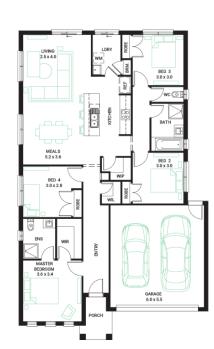

## Mystic 19 🔻

#### Address Lot 6, Saffron, Clyde North, 3978

| Facade | Lot Width | Lot size           | House size         |
|--------|-----------|--------------------|--------------------|
| Ember  | 12.5      | 369 m <sup>2</sup> | 180 m <sup>2</sup> |

4 🚍

2 🔿

2 🛱