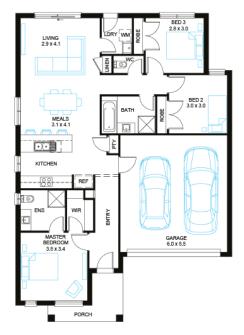

## Address

Lot 2, Saffron, Clyde North, 3978

Package Enquiries Leanne Marshall - 0485 935 578, leanne@beachwood-homes.com.au

| Facade | Lot Width | Lot size           | House size         |
|--------|-----------|--------------------|--------------------|
| Broad  | 13.5      | 297 m <sup>2</sup> | 153 m <sup>2</sup> |

### **Available Structural Options**

Deluxe Ensuite, Extended Living, U Shape Kitchen, Outdoor Living,