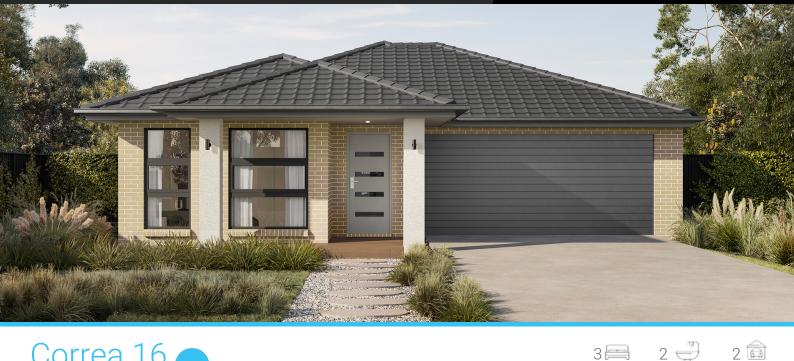

# Correa 16

## Address

Lot 2, Saffron, Clyde North, 3978

Package Enquiries Leanne Marshall - 0485 935 578, leanne@beachwood-homes.com.au

| Facade | Lot Width | Lot size           | House size         |
|--------|-----------|--------------------|--------------------|
| Broad  | 13.5      | 297 m <sup>2</sup> | 153 m <sup>2</sup> |